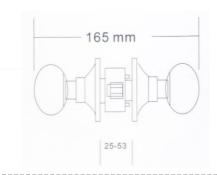

## Door Thickness: 30~50mm

## **Model: 587-G-SS**

Finish: SS Material: Stainless steel Size: 30~50mm

Size: 60/70cm Backset: 60/70cm Application Range: Interior doors, Bathroom,

Passage

**Model: 7733-SSP** 

Finish: SS

Material: Stainless steel