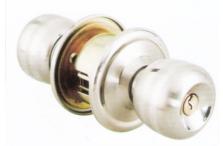

## **Model: 587-G-SS**

Finish: SS Material: Stainless steel Size: 30~50mm

Size: 60/70cm Backset: 60/70cm Application Range: Interior doors, Bathroom,

Passage

**Model: 7733-SSP** 

Finish: SS

Material: Stainless steel