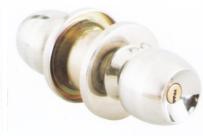

**Model: 585-SS** 

Finish: SS

Material: Stainless steel

Model: 585-SP

Finish: SS

Material: Stainless steel

Model: 5731

Finish: SS