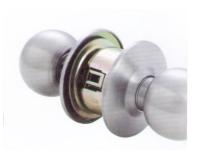

Material: Stainless steel

Finish: SS

Material: Stainless steel

**Model: 587-SS** 

Finish: SS

Material: Stainless steel